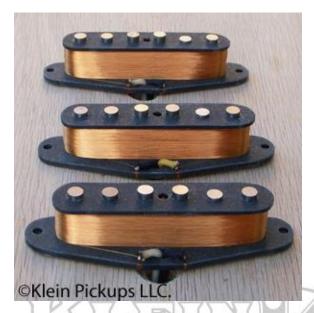

## Pickups:

This is what to order if you just want a pickup set. Covers are included for all pickups.