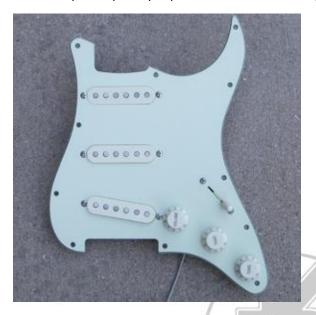

## Loaded Pickguard Assembly:

This is what to order if you are wanting a complete wired assembly which includes the pickup set, covers, knobs, pickguard, electronics and the entire assembly is soldered together into a single unit. This is best utilized if you want a simple swap or if you prefer to solder as little as possible to make a pickup swap.