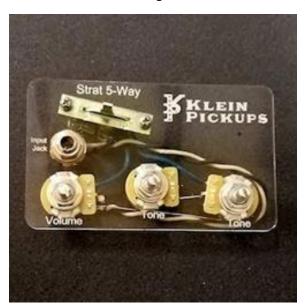

## **Pre-Wired Harness:**

This is what to order if you only want to replace the electronics in your guitar. **NO** pickups are included with this item. This item only comes with the guitar electronics, switch, cap, pots and input jack and are soldered together to a single unit. There is soldering required. Lead wires to the input jack and the pickup lead wires will need to be soldered to the switch and ground wires to the volume pot ground.