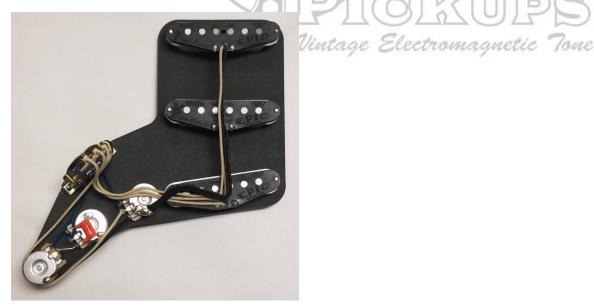

## Pre-Wired Assembly:

This is what to order if you want a pickup set, covers, and all new electronics. Comes with all items soldered together into a single assembly. No pickguard and No knobs are included. This is best utilized when you already have a guitar with a pickguard and the plastic hardware.